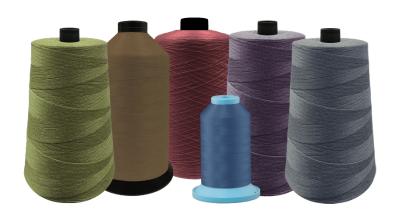

# BEN 100% polye provi and a EXCEL allow prod

**100% RECYCLED POLYESTER** — Constructed using a 100% polyester wrap and core, this all-around sewing thread provides great seam integrity with good seam strength and abrasion resistance.

**EXCELLENT SEWABILITY** — This all-around sewing thread allows for all of the great attributes of a sustainable product, while delivering an excellent sewing performance on manual and automatic multi-directional sewing machines.

**EXCELLENT COLORFASTNESS** — Durable in laundering, this thread provides excellent colorfastness with good chemical resistance.

# PERMA CORE® ECO100